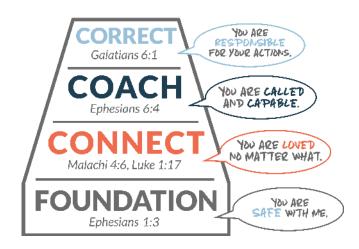

### 2 PARENT COACHES

Momentum is unstoppable. With minimal recruiting, the Certified Parent Coaching Program has grown from 10 coaches in 2020 to 112 coaches today.

Discouraged parents dive deep into the healing Connected Families Framework, internalizing messages of **safety**, **love**, **calling**, and **responsibility**. Thanks to your support, we've seen families experience the profound freedom and grace of Christ.

When I took time with the message you are **CALLED** and **CAPABLE** by helping my children see their potential and used a strengths-based approach to coaching them, they began to beam with potential. -Amy, mom of 3