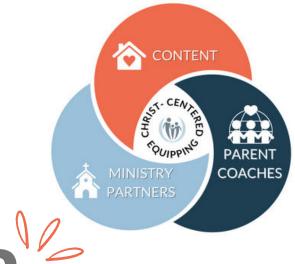

## 1content

Thanks to donors like you, in FY24 over **67,000 hungry parents were fed**Christ-centered, biblically grounded, research-informed, trauma-sensitive content **every week.** 

## 3 MINISTRY PARTNERS

God is on the move! He has called us to share His grace & truth in new ways. In January 2024 the Partnership Program launched and we currently have 8 committed ministry partners and 4 highly interested prospects. Empowering churches, schools, and non-profits to serve, care for, and equip the parents in their communities is our heart's passion.

### 2 PARENT COACHES

Momentum is unstoppable. With minimal recruiting, the Certified Parent Coaching Program has grown from 10 coaches in 2020 to 112 coaches today.

Discouraged parents dive deep into the healing Connected Families Framework, internalizing messages of **safety**, **love**, **calling**, and **responsibility**. Thanks to your support, we've seen families experience the profound freedom and grace of Christ.